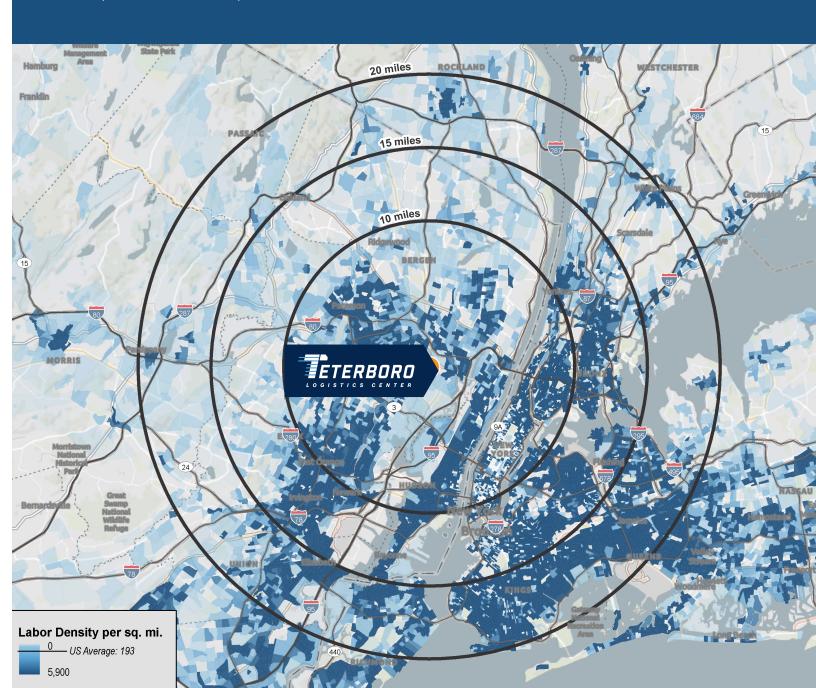

## DIVERSE LABOR SUPPLY

|     |                                                        | 10 MILES  | 15 MILES  | 20 MILES   |
|-----|--------------------------------------------------------|-----------|-----------|------------|
| 888 | Total<br>population                                    | 4,663,766 | 8,873,004 | 12,903,955 |
|     | Total Labor Force                                      | 2,496,668 | 4,661,219 | 6,621,000  |
|     | Transportation/<br>Warehouse workers                   | 128,025   | 153,306   | 318,993    |
|     | Median warehouse hourly wage<br>(US median is \$19.52) | \$21.90   | \$21.96   | \$21.37    |
|     | Median household income<br>(US median is \$72,603)     | \$77,649  | \$76,512  | \$77;182   |