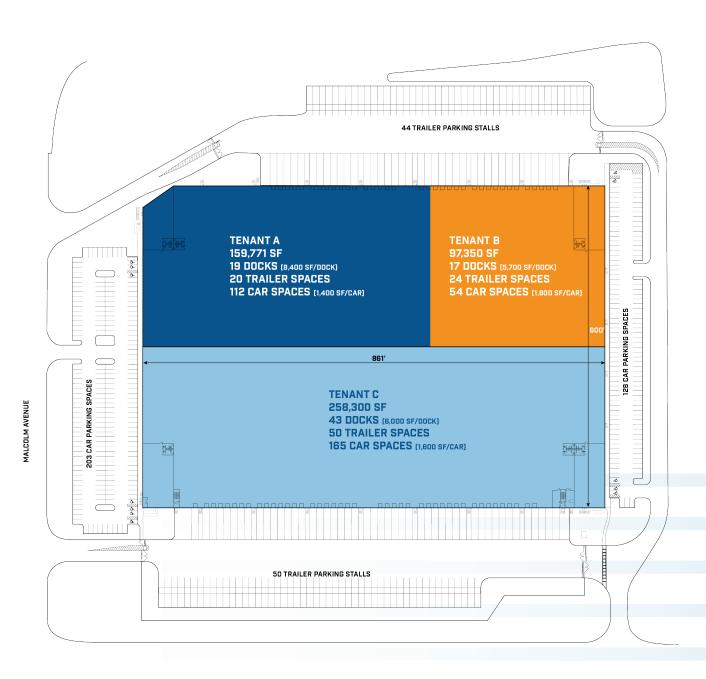

tro area, establishing itself as the driving force of supply chain success.

### **BUILDING PLAN & SPECS**

BUILDING SIZE/AVAILABLE SPACE

515,421 SF

(MAY DIVIDE)

**OFFICE** 

**TBD** 

LOADING

79 + 4 FUTURE DOCK DOORS

DRIVE-INS

**4 DRIVE-INS** 

SPEED BAY

59'2"

SPRINKLER

**ESFR** 

POWER

3-PHASE CAPACITY, 2,000 AMPS

277/480 VOLT

TRAILER PARKING

94 STALLS

CEILING HEIGHT

40' CLEAR

CAR PARKING

331 SPACES

(42 BANKED SPACES)

COLUMN SPACING

53' X 60'

FLOORING

**8" CONCRETE SLAB** 









TETERBORO LOGISTICS CENTER IS DESIGNED TO CATER TO BUSINESSES OF ALL SIZES, WE PROVIDE THE ULTIMATE FLEXIBILITY TO SUIT YOUR NEEDS. FROM FULL-BUILDING OCCUPANCY TO AS SMALL AS 97K SF, WE OFFER VERSATILE OPTIONS THAT PERFECTLY ALIGN WITH YOUR NEEDS.

#### **OPTION 1**



### **OPTION 2**



### MAXIMIZE SAVINGS WITH ELEVATED EFFICIENCY

## 1 MALCOLM AVE | 515,421 SF





## DIVERSE LABOR SUPPLY

|     |                                                        | 10 MILES  | 15 MILES  | 20 MILES   |
|-----|--------------------------------------------------------|-----------|-----------|------------|
| 888 | Total<br>population                                    | 4,663,766 | 8,873,004 | 12,903,955 |
|     | Total Labor Force                                      | 2,496,668 | 4,661,219 | 6,621,000  |
|     | Transportation/<br>Warehouse workers                   | 128,025   | 153,306   | 318,993    |
|     | Median warehouse hourly wage<br>(US median is \$19.52) | \$21.90   | \$21.96   | \$21.37    |
|     | Median household income<br>(US median is \$72,603)     | \$77,649  | \$