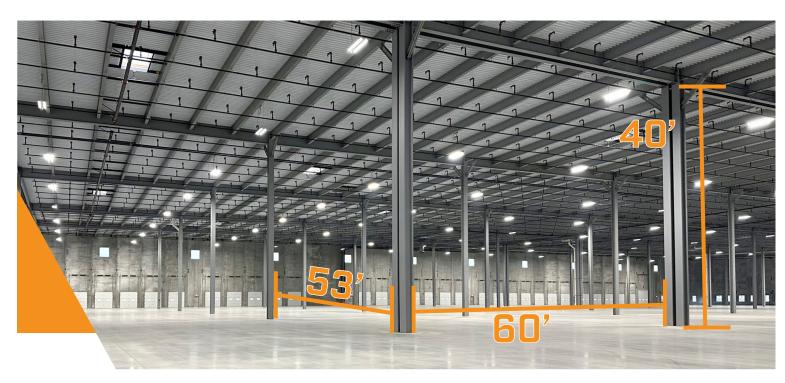

277/480 VOLT

TRAILER PARKING

94 STALLS

CEILING HEIGHT

40' CLEAR

CAR PARKING

331 SPACES

(42 BANKED SPACES)

COLUMN SPACING

53' X 60'

FLOORING

**8" CONCRETE SLAB** 

TETERBORO LOGISTICS CENTER IS DESIGNED TO CATER TO BUSINESSES OF ALL SIZES, WE PROVIDE THE ULTIMATE FLEXIBILITY TO SUIT YOUR NEEDS. FROM FULL-BUILDING OCCUPANCY TO AS SMALL AS 97K SF, WE OFFER VERSATILE OPTIONS THAT PERFECTLY ALIGN WITH YOUR NEEDS.