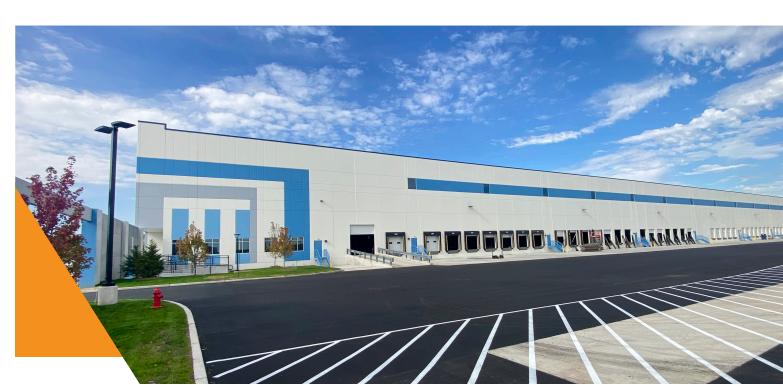

### **BUILDING PLAN & SPECS**

BUILDING SIZE/AVAILABLE SPACE

515,421 SF

(MAY DIVIDE)

**OFFICE** 

**TBD** 

LOADING

79 + 4 FUTURE DOCK DOORS

DRIVE-INS

**4 DRIVE-INS** 

SPEED BAY

59'2"

SPRINKLER

**ESFR** 

POWER

3-PHASE CAPACITY, 2,000 AMPS

277/480 VOLT

TRAILER PARKING

94 STALLS

CEILING HEIGHT

40' CLEAR

CAR PARKING

331 SPACES

(42 BANKED SPACES)