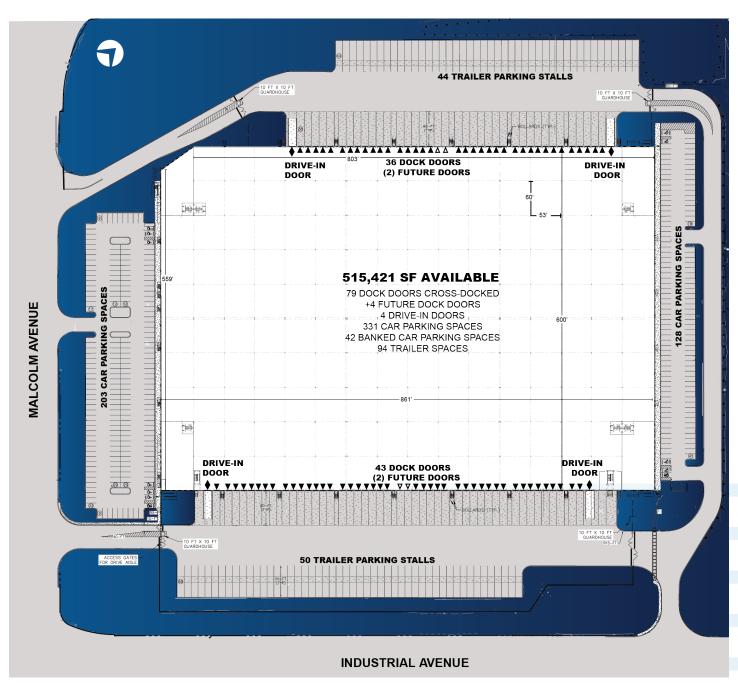

### **BUILDING PLAN & SPECS**

BUILDING SIZE/AVAILABLE SPACE

515,421 SF

(MAY DIVIDE)

**OFFICE** 

**TBD** 

LOADING

79 + 4 FUTURE DOCK DOORS

DRIVE-INS

**4 DRIVE-INS** 

SPEED BAY

59'2"

SPRINKLER

**ESFR** 

POWER

3-PHASE CAPACITY, 2,000 AMPS

277/480 VOLT

TRAILER PARKING

94 STALLS

CEILING HEIGHT

40' CLEAR

CAR PARKING

331 SPACES

(42 BANKED SPACES)

COLUMN SPACING

53' X 60'

FLOORING

**8" CONCRETE SLAB** 

TETERBORO LOGISTICS CENTER IS DESIGNED TO CATER TO BUSINESSES OF ALL SIZES, WE PROVIDE THE ULTIMATE FLEXIBILITY TO SUIT YOUR NEEDS. FROM FULL-BUILDING OCCUPANCY TO AS SMALL AS 97K SF, WE OFFER VERSATILE OPTIONS THAT PERFECTLY ALIGN WITH YOUR NEEDS.