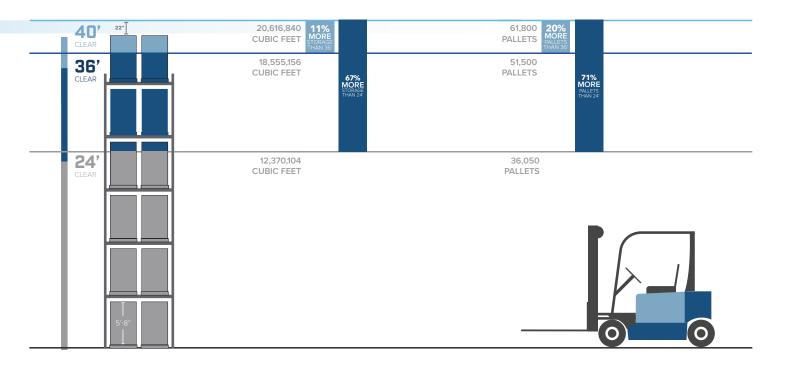

277/480 VOLT

TRAILER PARKING

94 STALLS

CEILING HEIGHT

40' CLEAR

CAR PARKING

331 SPACES

(42 BANKED SPACES)

### MAXIMIZE SAVINGS WITH ELEVATED EFFICIENCY