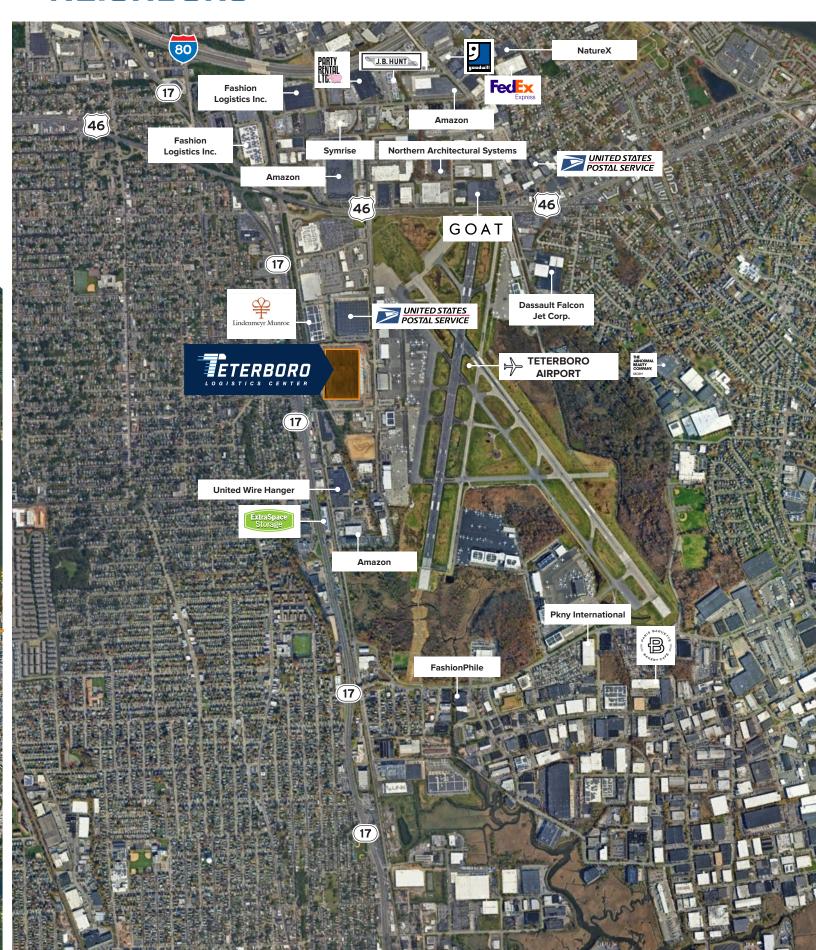

| 128,025   | 153,306   | 318,993    |
|     | Median warehouse hourly wage<br>(US median is \$19.52) | \$21.90   | \$21.96   | \$21.37    |
|     | Median household income<br>(US median is \$72,603)     | \$77,649  | \$76,512  | \$77;182   |



# DISCOVER SEAMLESS CONNECTIVITY

Strategically situated in the sought-after Meadowlands region, Teterboro Logistics Center, offers unparalleled accessibility with its immediate access to Route 17 and proximity to Routes 3, 46, 80, and the New Jersey Turnpike (I-95). Its strategic location effortlessly connects to key transport hubs including Port Newark/Elizabeth and Port New York New Jersey, as well as the dynamic New York Metropolitan Area, making it an ideal choice for businesses in search of convenient connectivity.



# CORPORATE NEIGHBORS



## EXPANSIVE CONSUMER REACH



# IMPRESSIVE REGIONAL DISTRIBUTION





DAVID KNEE

+1 201 528 4440 david.knee@jll.com

### LESLIE LANNE

+1 732 357 7583 leslie.lanne@jll.com

### IGNATIUS ARMENIA

+1 201 528 4419 ignatius.armenia@jll.com

### GARY POLITI

+1 908 391 9059 gary.politi@jll.com

### DOUGLAS RODENSTEIN

+1 617 893 0202 douglas.rodenstein@jll.com

### SETH GELDZAHLER

+1 201 404 5418 seth.geldzahler@jll.com

### CHRIS HILE

+1 201 528 4416 chris.hile@jll.com

## JONES LANG LASALLE BROKERAGE, INC.

A licensed real estate broker 1 Meadowlands Plaza, Suite 804, East Rutherford, NJ 07073 +1 201 528 4400 (main) jll.com/new-jersey