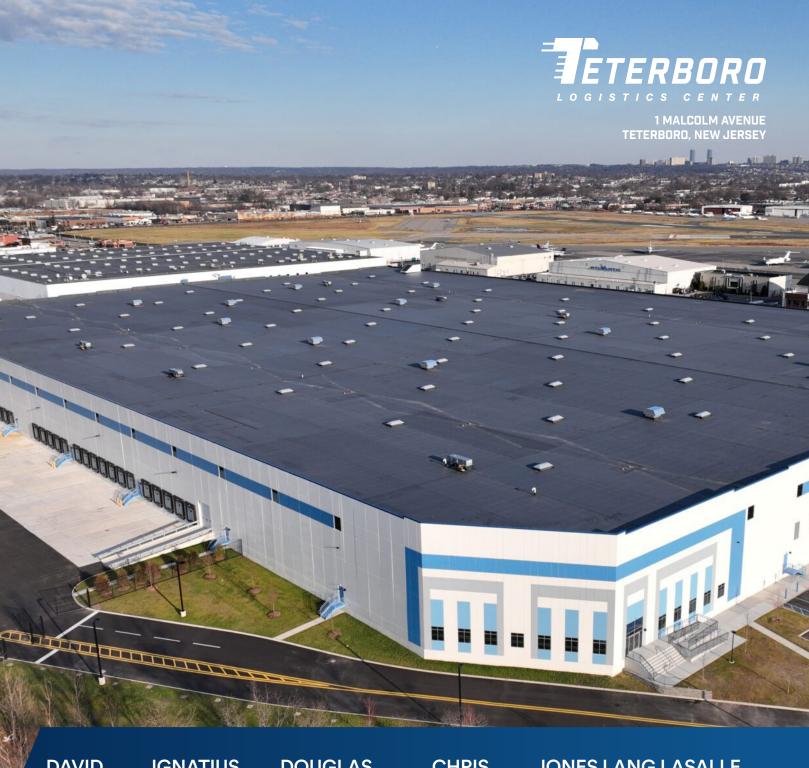

## 1 MALCOLM AVE | 515,421 SF

## VERSATILE CROSS-DOCK DISTRIBUTION CENTER

Teterboro Logistics Center is the key to unlocking your logistics potential. Spanning 515,421 SF, this state-of-the-art industrial development occupies a prime location in the heart of the Meadowlands. This premier property is conveniently situated off Route 17 and within a 4-mile radius of Routes 3, 46, 80, and the New Jersey Turnpike (I-95). With a skilled labor pool and the ability to effortlessly serve the Boston to Washington, DC corridor, TLC is poised to excel in meeting the last-mile delivery demands of the New York City metro area, establishing itself as the driving force of supply chain success.