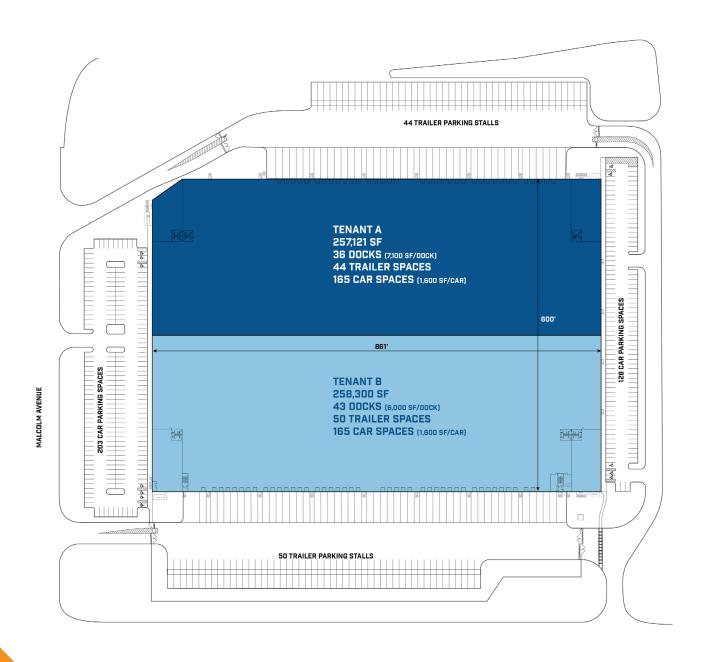

the New York City metro area, establishing itself as the driving force of supply chain success.

### **BUILDING PLAN & SPECS**

BUILDING SIZE/AVAILABLE SPACE

515,421 SF

(MAY DIVIDE)

**OFFICE** 

**TBD** 

LOADING

79 + 4 FUTURE DOCK DOORS

DRIVE-INS

**4 DRIVE-INS** 

SPEED BAY

59'2"

SPRINKLER

**ESFR** 

POWER

3-PHASE CAPACITY, 2,000 AMPS

277/480 VOLT

TRAILER PARKING

94 STALLS

CEILING HEIGHT

40' CLEAR

CAR PARKING

331 SPACES

(42 BANKED SPACES)

COLUMN SPACING

53' X 60'

FLOORING

**8" CONCRETE SLAB** 









TETERBORO LOGISTICS CENTER IS DESIGNED TO CATER TO BUSINESSES OF ALL SIZES, WE PROVIDE THE ULTIMATE FLEXIBILITY TO SUIT YOUR NEEDS. FROM FULL-BUILDING OCCUPANCY TO AS SMALL AS 97K SF, WE OFFER VERSATILE OPTIONS THAT PERFECTLY ALIGN WITH YOUR NEEDS.

#### **OPTION 1**



### **OPTION 2**



### MAXIMIZE SAVINGS WITH ELEVATED EFFICIENCY

## 1 MALCOLM AVE | 515,421 SF





## DIVERSE LABOR SUPPLY

|     |                                                        | 10 MILES  | 15 MILES  | 20 MILES   |
|-----|--------------------------------------------------------|-----------|-----------|------------|
| 888 | Total<br>population                                    | 4,663,766 | 8,873,004 | 12,903,955 |
|     | Total Labor Force                                      | 2,496,668 | 4,661,219 | 6,621,000  |
|     | Transportation/<br>Warehouse workers                   | 128,025   | 153,306   | 318,993    |
|     | Median warehouse hourly wage<br>(US median is \$19.52) | \$21.90   | \$21.96   | \$21.37    |
|     | Median household income<br>(US median is \$72,603)