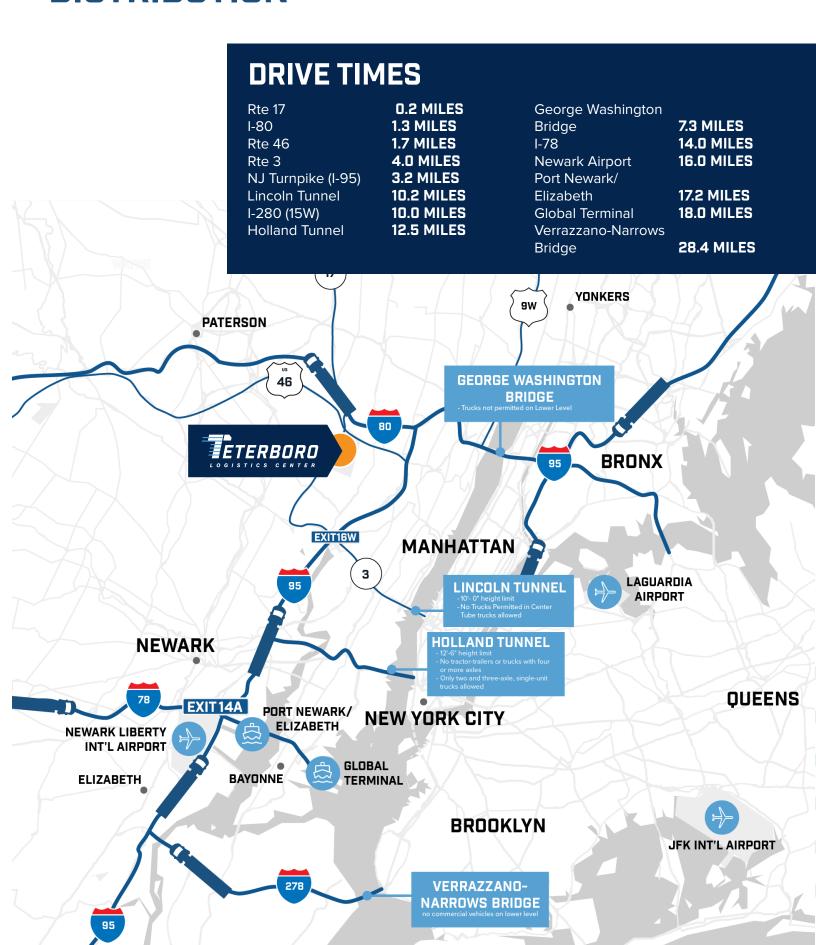

# IMPRESSIVE REGIONAL DISTRIBUTION

DAVID KNEE

+1 201 528 4440 david.knee@jll.com

# DISCOVER SEAMLESS CONNECTIVITY

Strategically situated in the sought-after Meadowlands region, Teterboro Logistics Center, offers unparalleled accessibility with its immediate access to Route 17 and proximity to Routes 3, 46, 80, and the New Jersey Turnpike (I-95). Its strategic location effortlessly connects to key transport hubs including Port Newark/Elizabeth and Port New York New Jersey, as well as the dynamic New York Metropolitan Area, making it an ideal choice for businesses in search of convenient connectivity.