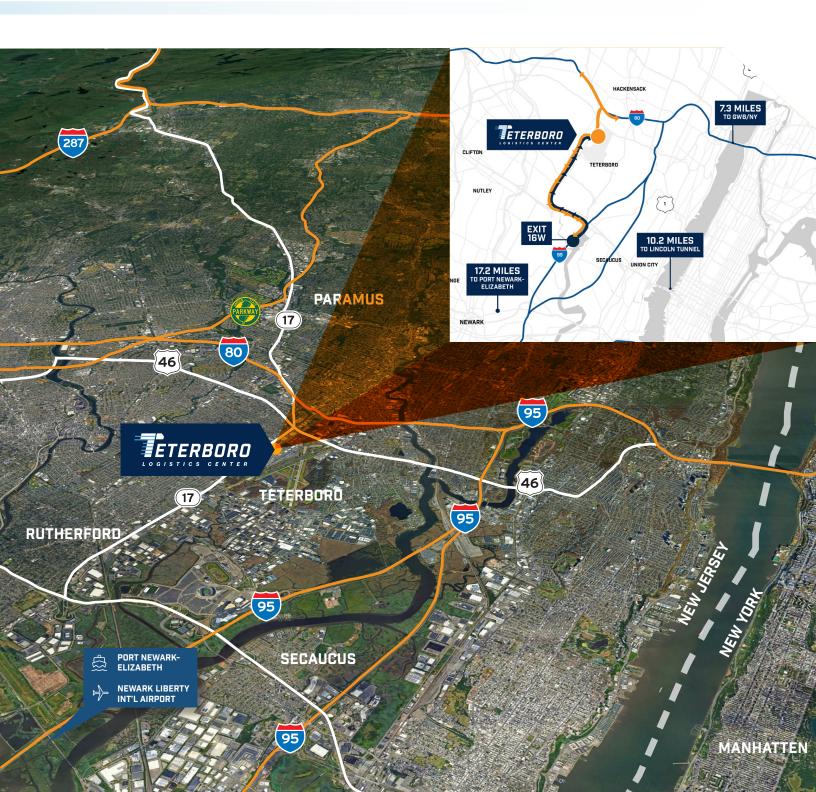

# DISCOVER SEAMLESS CONNECTIVITY

Strategically situated in the sought-after Meadowlands region, Teterboro Logistics Center, offers unparalleled accessibility with its immediate access to Route 17 and proximity to Routes 3, 46, 80, and the New Jersey Turnpike (I-95). Its strategic location effortlessly connects to key transport hubs including Port Newark/Elizabeth and Port New York New Jersey, as well as the dynamic New York Metropolitan Area, making it an ideal choice for businesses in search of convenient connectivity.