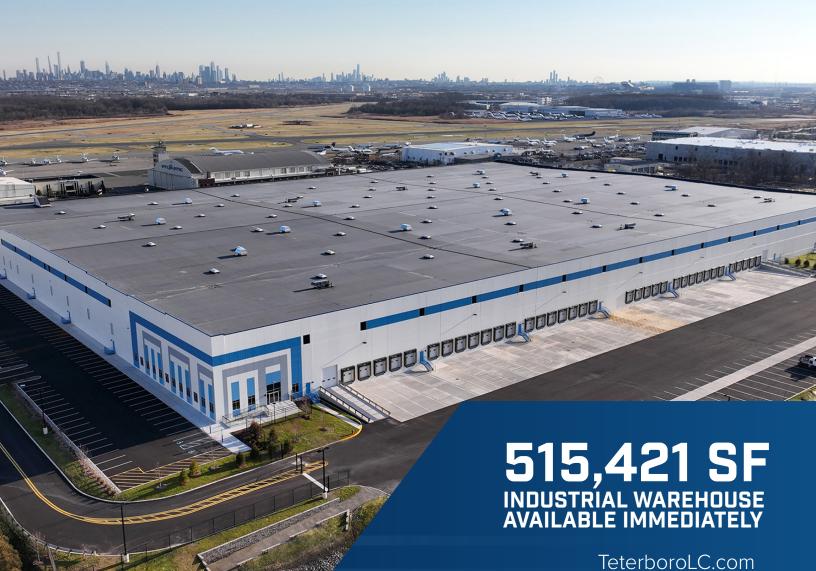

## VERSATILE CROSS-DOCK DISTRIBUTION CENTER

Teterboro Logistics Center is the key to unlocking your logistics potential. Spanning 515,421 SF, this state-of-the-art industrial development occupies a prime location in the heart of the Meadowlands. This premier property is conveniently situated off Route 17 and within a 4-mile radius of Routes 3, 46, 80, and the New Jersey Turnpike (I-95). With a skilled labor pool and the ability to effortlessly serve the Boston to Washington, DC corridor, TLC is poised to excel in meeting the last-mile delivery demands of the New York City metro area, establishing itself as the driving force of supply chain success.

### **BUILDING PLAN & SPECS**

BUILDING SIZE/AVAILABLE SPACE

515,421 SF

(MAY DIVIDE)

**OFFICE** 

**TBD** 

LOADING

79 + 4 FUTURE DOCK DOORS